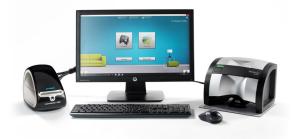

## Specifications

The W90 Series is available in three configurations. Choose from:

|                                | W91      | W92      | W95      |
|--------------------------------|----------|----------|----------|
| Monitor Size                   | 20"      | 22"      |          |
| Computer                       | ✓        | <b>✓</b> |          |
| Label Printer                  | <b>✓</b> | <b>✓</b> |          |
| ColorDesigner PLUS Software    | <b>✓</b> | <b>✓</b> | <b>✓</b> |
| MetaVue Benchtop               | <b>✓</b> | ✓        | <b>✓</b> |
| Measurement Geometry           | 45/0°    | 45/0°    | 45/0°    |
| 2-12mm Spot Measurement        | <b>✓</b> | ✓        | <b>✓</b> |
| White Repeatability $\Delta E$ | .04      | .04      | .04      |