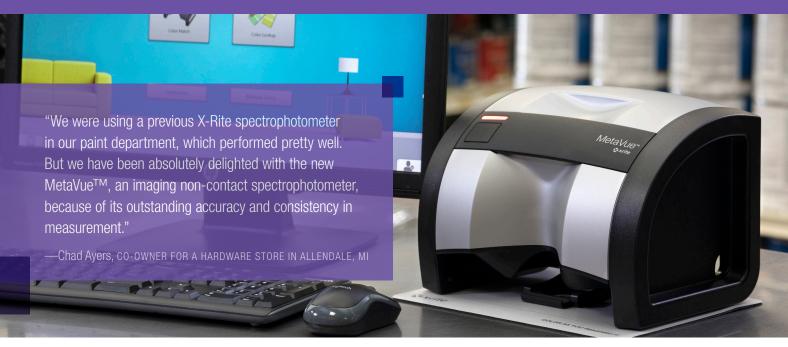

### **Overview**

The W90 Series includes the next-generation MetaVue<sup>TM</sup> non-contact imaging spectrophotometer, the first of its kind to offer superior measurement performance, delivering consistent measurements for precise paint formulation. This instrument provides paint associates the ability to easily respond to a range of different types of customer samples and accurately measure them, building confidence behind the paint counter, and increasing customer loyalty.

### **Choose the best package for your business:**

- The W90 Series is the top-of-the-line configuration for retail paint departments, expressly designed for point of sale applications with improved color searches and matching.
- MetaVue's advanced smart spot image feature compensates for texture and other appearance effects on samples such as carpet, vinyl or fabric.
- MetaVue ensures accuracy on a variety of measurements, both small and oddshaped, by capturing the exact spot desired with the use of the on-screen digital targeting function.
- MetaVue delivers the ultimate in versatility with an adjustable aperture size, ranging from 2mm to 12mm, and the ability to measure exact dominant colors from multicolored samples.
- ColorDesigner PLUS expedites and refines the paint selection process, eliminating needless formulation errors, and it connects to any paint dispenser system.