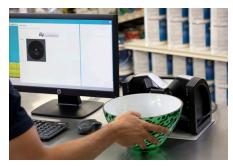

### **Choose the best package for your business:**

- The W90 Series is the top-of-the-line configuration for retail paint departments, expressly designed for point of sale applications with improved color searches and matching.
- MetaVue's advanced smart spot image feature compensates for texture and other appearance effects on samples such as carpet, vinyl or fabric.
- MetaVue ensures accuracy on a variety of measurements, both small and oddshaped, by capturing the exact spot desired with the use of the on-screen digital targeting function.
- MetaVue delivers the ultimate in versatility with an adjustable aperture size, ranging from 2mm to 12mm, and the ability to measure exact dominant colors from multicolored samples.
- ColorDesigner PLUS expedites and refines the paint selection process, eliminating needless formulation errors, and it connects to any paint dispenser system.

Measure desired portion of the sample with precision

Identify multiple colors in a sample

Capture exact spot desired with on-screen digital targeting