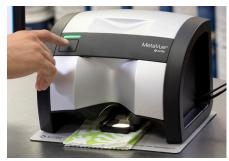

### **Choose the best package for your business:**

- The W90 Series is the top-of-the-line configuration for retail paint departments, expressly designed for point of sale applications with improved color searches and matching.
- MetaVue's advanced smart spot image feature compensates for texture and other appearance effects on samples such as carpet, vinyl or fabric.
- MetaVue ensures accuracy on a variety of measurements, both small and oddshaped, by capturing the exact spot desired with the use of the on-screen digital targeting function.
- MetaVue delivers the ultimate in versatility with an adjustable aperture size, ranging from 2mm to 12mm, and the ability to measure exact dominant colors from multicolored samples.
- ColorDesigner PLUS expedites and refines the paint selection process, eliminating needless formulation errors, and it connects to any paint dispenser system.

Measure desired portion of the sample with precision

Identify multiple colors in a sample

Capture exact spot desired with on-screen digital targeting