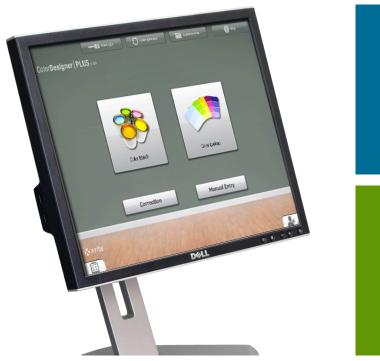

## + WCPU53 Upgrade

Includes the following:

- Dell PC
- 17" Flat Panel Monitor
- Keyboard & Mouse
- 3 Year Dell On Site Warranty
- ColorDesigner PLUS Software
- Database/Formula Book/Fandeck
- Most Popular Fandeck Kit
- Replace existing software on your current system

### + WCPU54 Upgrade

Includes the following:

- Dell PC
- 15" Touch Screen Monitor
- Keyboard & Mouse
- 3 Year Dell On Site Warranty
- ColorDesigner PLUS Software
- Database/Formula Book/Fandeck
- Most Popular Fandeck Kit
- Replace existing software on your current system