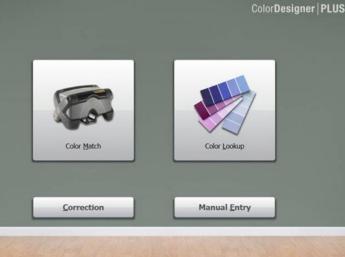

ColorDesigner PLUS expedites and refines the paint selection process, eliminating wasted effort, needless formulation errors and connects to any paint dispenser. And it allows you to mix your customer's color in the paint product they want. With one efficient package, your paint department becomes a color design center.